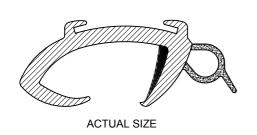

## **SEALS+DIRECT**

www.sealsdirect.co.uk

DESCRIPTION

CARAVAN / MOTORHOME OPENING WINDOW SEAL SMALL BULB

ORDER CODE

**CS 4556** 

PANEL-36 - 40

**FITTED VIEW** SCALE 1:2

MATERIAL (REFER TO OUR DATA SHEET FOR FULL TECHNICAL DATA) BLACK EPDM 70° SHORE A, SPONGE SEAL, BUTYL MASTIC **TOLERANCE** ISO 3302-1 CLASS E3 ISSUE DATE 14.04.23