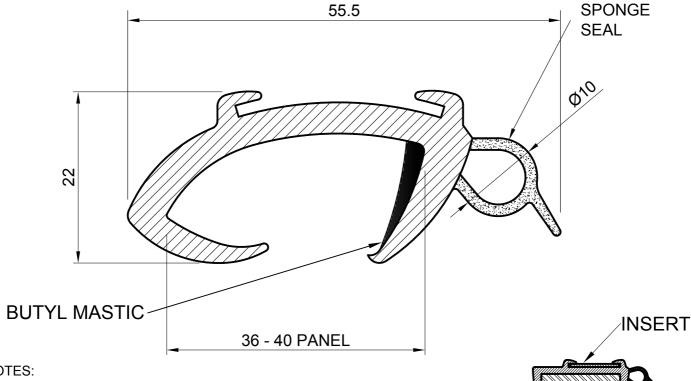

## NOTES:

- SOLD BY THE METRE OR COIL 1.
- **COIL LENGTH 40 METRES** 2.
- WEIGHT 502 GRAMS PER METRE
- TO FIT A 36MM TO 40MM PANEL
- **INSERT SOLD SEPERATELY:** (CS 1682 GREY, CS 868 WHITE, CS 5124 BLACK)
- THIS IS A FLEXIBLE COMPONENT THEREFORE **OVERALL DIMENSIONS ARE APPROXIMATE**

PANEL-36 - 40

**FITTED VIEW** SCALE 1:2

MATERIAL (REFER TO OUR DATA SHEET FOR FULL TECHNICAL DATA) BLACK EPDM 70° SHORE A, SPONGE SEAL, BUTYL MASTIC **TOLERANCE** ISO 3302-1 CLASS E3 ISSUE DATE 14.04.23

Seals + Direct Ltd

**DIMENSIONS IN MM** 

©SEALS + DIRECT LTD