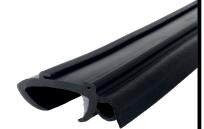

## **SEALS+DIRECT**

www.sealsdirect.co.uk

DESCRIPTION

CARAVAN / MOTORHOME OPENING WINDOW SEAL SMALL BULB

ORDER CODE

**CS 4556** 

PANEL-36 - 40

**FITTED VIEW** SCALE 1:2

MATERIAL (REFER TO OUR DATA SHEET FOR FULL TECHNICAL DATA) BLACK EPDM 70° SHORE A, SPONGE SEAL, BUTYL MASTIC **TOLERANCE** ISO 3302-1 CLASS E3 ISSUE DATE 14.04.23