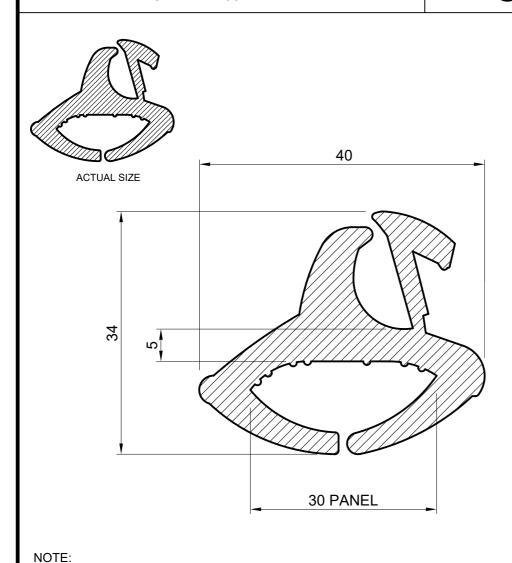

## **SEALS+DIRECT**

www.sealsdirect.co.uk

DESCRIPTION

CARAVAN / MOTORHOME FIXED WINDOW SEAL 30MM PANEL

ORDER CODE

**CS 789** 

FILLER STRIP

30

FITTED VIEW SCALE 1:2

NOTE.

- 1. SOLD BY THE METRE OR COIL
- 2. COIL LENGTH 20 METRES
- 3. WEIGHT 859 GRAMS PER METRE
- 4. FILLER STRIP REQUIRED (FS1876)
- 5. THIS IS A FLEXIBLE COMPONENT THEREFORE OVERALL DIMENSIONS ARE APPROXIMATE

MATERIAL (REFER TO OUR DATA SHEET FOR FULL TECHNICAL DATA) BLACK EPDM  $70^{\circ}$  SHORE A

TO BS 3734 CLASS E3

ISSUE DATE

18.07.2023 SCALE 2:1

Seals + Direct Ltd

Unit 6, Milton Business Centre, Wick Drive, New Milton, Hants, BH25 6RH **Tel**: 01425 617722 **Fax**: 01425 610967 **E-mail**: sales@sealsplusdirect.co.uk

PROJECTION

DIMENSIONS IN MM

©SEALS + DIRECT LTD