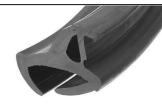

FITTED VIEW SCALE 1:2

NOTE.

- 1. SOLD BY THE METRE OR COIL
- 2. COIL LENGTH 20 METRES
- 3. WEIGHT 859 GRAMS PER METRE
- 4. FILLER STRIP REQUIRED (FS1876)
- 5. THIS IS A FLEXIBLE COMPONENT THEREFORE OVERALL DIMENSIONS ARE APPROXIMATE