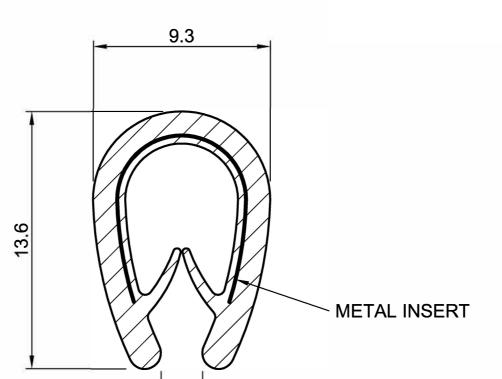

## **GREY CLIP ON EDGE TRIM**

ET 5233

ACTUAL SIZE

## NOTE:

- 1. SOLD BY THE METRE OR COIL
- 2. COIL LENGTH 50 METRES
- 3. WEIGHT 147 GRAMS PER METRE
- 4. THIS IS A FLEXIBLE COMPONENT THEREFORE OVERALL DIMENSIONS ARE APPROXIMATE

PANEL THICKNESS 1.5 - 3.0

MATERIAL (REFER TO OUR DATA SHEET FOR FULL TECHNICAL DATA)
PVC 70° SH WITH METAL INSERT

TOLERANCE

**TO BS 3734 CLASS E3** 

ISSUE DATE

28.08.23

Seals + Direct Ltd

Unit 6, Milton Business Centre, Wick Drive, New Milton, Hants, BH25 6RH **Tel**: 01425 617722 **Fax**: 01425 610967 **E-mail**: sales@sealsplusdirect.co.uk Reg. No 4989100