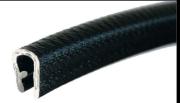

## **SEALS+DIRECT**

www.sealsdirect.co.uk

**DESCRIPTION** 

ORDER CODE

## **BLACK CLIP ON EDGE TRIM**

**ET 4109** 







## NOTES:

- 1. SOLD BY THE METRE OR COIL
- 2. COIL LENGTH 50 METRES
- 3. WEIGHT 145 GRAMS PER METRE
- 4. THIS IS A FLEXIBLE COMPONENT THEREFORE OVERALL DIMENSIONS ARE APPROXIMATE



**SCALE** 

PROJECTION

| MATERIAL (REFER TO OUR DATA SHEET FOR FULL TECHNICAL DATA) |
|------------------------------------------------------------|
| PVC 70° SHORE A, METAL INSERT                              |

TO BS 3734 CLASS E3

01.08.17

## **Seals + Direct Ltd**

Unit 6, Milton Business Centre, Wick Drive, New Milton, Hants, BH25 6RH **Tel**: 01425 617722 **Fax**: 01425 610967 **E-mail**: sales@sealsplusdirect.co.uk

Reg. No 4989100

 $\oplus$ 

This information and our technical advice, whether verbal, in writing or by way of trials, is given in good faith but without warranty. This also applies w