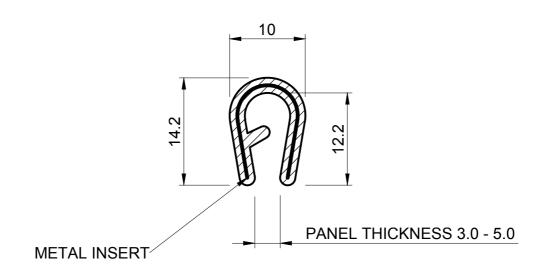

## NOTES:

- 1. SOLD BY THE METRE OR COIL
- 2. COIL LENGTH 50 METRES
- 3. WEIGHT 145 GRAMS PER METRE
- 4. THIS IS A FLEXIBLE COMPONENT THEREFORE OVERALL DIMENSIONS ARE APPROXIMATE

**SCALE** 

PROJECTION

| MATERIAL (REFER TO OUR DATA SHEET FOR FULL TECHNICAL DATA) |
|------------------------------------------------------------|
| PVC 70° SHORE A, METAL INSERT                              |

**DIMENSIONS IN MM** 

©SEALS + DIRECT LTD