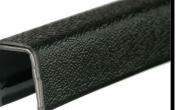

## BLACK CLIP ON EDGE TRIM

ORDER CODE

ACTUAL SIZE

NOTES:

- 1. SOLD BY THE METRE OR COIL
- 2. COIL LENGTH 30 METRES
- 3. WEIGHT 430 GRAMS PER METRE
- 4. THIS IS A FLEXIBLE COMPONENT THEREFORE OVERALL DIMENSIONS ARE APPROXIMATE