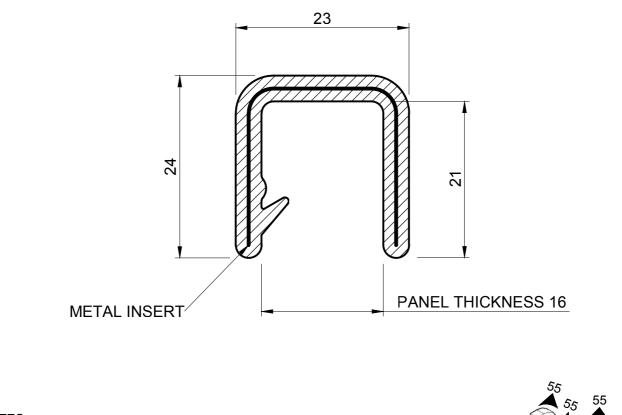

## BLACK CLIP ON EDGE TRIM

ORDER CODE

ACTUAL SIZE

NOTES:

- 1. SOLD BY THE METRE OR COIL
- 2. COIL LENGTH 30 METRES
- 3. WEIGHT 430 GRAMS PER METRE
- 4. THIS IS A FLEXIBLE COMPONENT THEREFORE OVERALL DIMENSIONS ARE APPROXIMATE

| MATERIAL (REFER TO OUR DATA SHEET FOR FULL TECHNICAL DATA)<br>PVC 70° SHORE A + METAL INSERT                                                                                                                                                                                                                                                                                                                                                                                                                                                                                                                                             | TOLERANCE<br>TO BS 3734 CLASS E3 | ISSUE DATE<br>07.07.17 |
|------------------------------------------------------------------------------------------------------------------------------------------------------------------------------------------------------------------------------------------------------------------------------------------------------------------------------------------------------------------------------------------------------------------------------------------------------------------------------------------------------------------------------------------------------------------------------------------------------------------------------------------|----------------------------------|------------------------|
| Seals + Direct Ltd                                                                                                                                                                                                                                                                                                                                                                                                                                                                                                                                                                                                                       |                                  | SCALE 2:1              |
| Unit 6, Milton Business Centre, Wick Drive, New Milton, Hants, BH25 6RH                                                                                                                                                                                                                                                                                                                                                                                                                                                                                                                                                                  |                                  | PROJECTION             |
| <b>Tel</b> : 01425 617722 <b>Fax</b> : 01425 610967 <b>E-mail</b> : sales@sealsplusdirect.co.uk<br>Reg. No 4989100                                                                                                                                                                                                                                                                                                                                                                                                                                                                                                                       |                                  | $\bigcirc \bigcirc$    |
| This information and our technical advice, whether verbal, in writing or by way of trials, is given in good faith but without warranty. This also applies where proprietary rights are involved. Our advice does not release you from the obligations to check its validity and to test our products as to their suitability for the intended use. The storage, application and use of our products are beyond our control and, therefore, entirely your own responsibility. Our products are sold in accordance with our General Conditions of Sale. The information contained within this drawing is subject to change without notice. |                                  | DIMENSIONS IN MM       |
|                                                                                                                                                                                                                                                                                                                                                                                                                                                                                                                                                                                                                                          |                                  | ©SEALS + DIRECT LTD    |