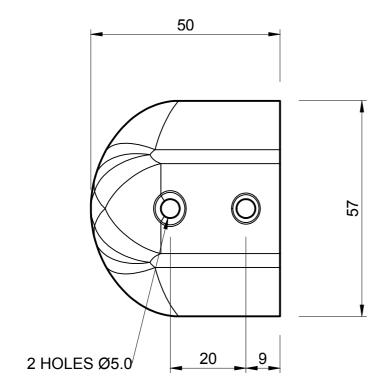

## **SEALS+DIRECT**

www.sealsdirect.co.uk

**DESCRIPTION** 

**END CAP FOR ALF 1023** 

ORDER CODE

## **ALFE 1024**

## NOTE:

- 1. SOLD INDIVIDUALLY
- 2. WEIGHT 62 GRAMS EACH

MATERIAL (REFER TO OUR DATA SHEET FOR FULL TECHNICAL DATA)
POLISHED 316 STAINLESS STEEL

TOLERANCE REFERENCE ONLY

25.01.17

**DIMENSIONS IN MM** 

©SEALS + DIRECT LTD