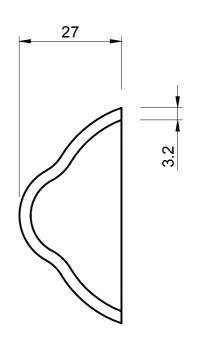

## **SEALS+DIRECT**

www.sealsdirect.co.uk

**DESCRIPTION** 

**END CAP FOR ALF 1023** 

ORDER CODE

## **ALFE 1024**

## NOTE:

- 1. SOLD INDIVIDUALLY
- 2. WEIGHT 62 GRAMS EACH

MATERIAL (REFER TO OUR DATA SHEET FOR FULL TECHNICAL DATA)
POLISHED 316 STAINLESS STEEL

TOLERANCE REFERENCE ONLY

25.01.17

**DIMENSIONS IN MM** 

©SEALS + DIRECT LTD