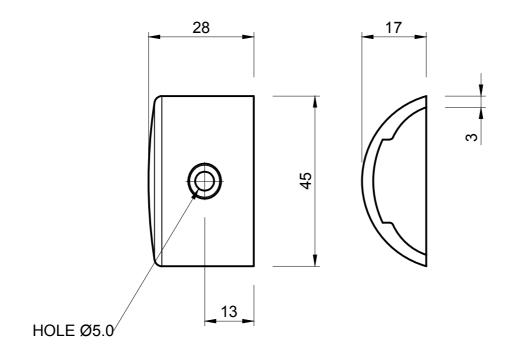

## **SEALS+DIRECT**

www sealsdirect coluk

**DESCRIPTION** 

**END CAP FOR ALF 1019** 

ORDER CODE

**ALFE 1020** 

Reg. No 4989100

**DIMENSIONS IN MM** 

©SEALS + DIRECT LTD