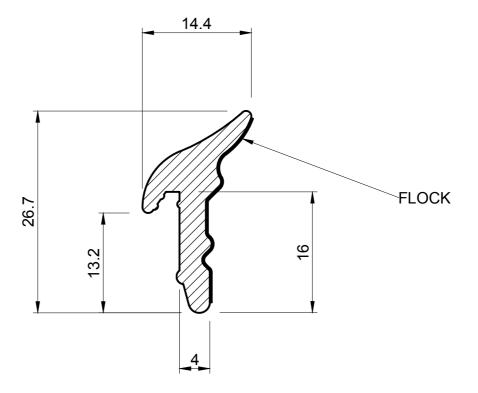

## NOTES:

- 1. SOLD BY THE METRE OR COIL
- 2. COIL LENGTH 25 METRES
- 3. WEIGHT 150 GRAMS PER METRE
- 4. THIS IS A FLEXIBLE COMPONENT THEREFORE OVERALL DIMENSIONS ARE APPROXIMATE

| MATERIAL (REFER TO OUR DATA SHEET FOR FULL TECHNICAL DATA) |
|------------------------------------------------------------|
| BLACK EPDM 70° SHORE A + FLOCK                             |

**DIMENSIONS IN MM** 

©SEALS + DIRECT LTD