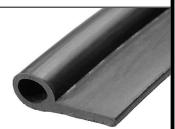

## **SEALS+DIRECT**

www.sealsdirect.co.uk

DESCRIPTION

ORDER CODE

## TRIUMPH TR5 & EARLY TR6 TYPES

**ATT 1979** 



**ACTUAL SIZE** 





## NOTES:

- SOLD BY THE METRE OR COIL
- 2. COIL LENGTH 30 METRES
- 3. WEIGHT 88 GRAMS PER METRE
- 4. THIS IS A FLEXIBLE COMPONENT THEREFORE OVERALL DIMENSIONS ARE APPROXIMATE

MATERIAL (REFER TO OUR DATA SHEET FOR FULL TECHNICAL DATA) BLACK EPDM  $70^\circ$  SHORE A

TO BS 3734 CLASS E3

03.04.17

## **Seals + Direct Ltd**

Unit 6, Milton Business Centre, Wick Drive, New Milton, Hants, BH25 6RH **Tel**: 01425 617722 **Fax**: 01425 610967 **E-mail**: sales@sealsplusdirect.co.uk

Reg. No 4989100

PROJECTION

**SCALE** 



This information and our technical advice, whether verbal, in writing or by way of trials, is given in good faith but without warranty. This also applies where proprietary rights are involved. Our advice does not release you from the obligations to check its validity a