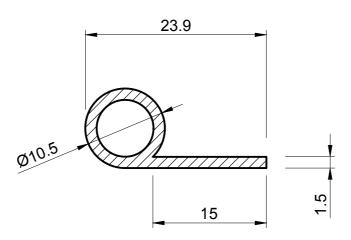

## NOTES:

- SOLD BY THE METRE OR COIL
- 2. COIL LENGTH 30 METRES
- 3. WEIGHT 88 GRAMS PER METRE
- 4. THIS IS A FLEXIBLE COMPONENT THEREFORE OVERALL DIMENSIONS ARE APPROXIMATE

MATERIAL (REFER TO OUR DATA SHEET FOR FULL TECHNICAL DATA) BLACK EPDM  $70^\circ$  SHORE A

TO BS 3734 CLASS E3

03.04.17

**DIMENSIONS IN MM** 

©SEALS + DIRECT LTD