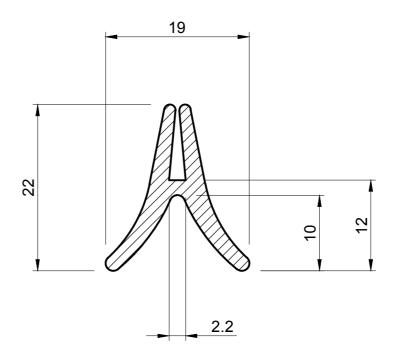

## **SEALS+DIRECT**

www.sealsdirect.co.uk

**DESCRIPTION** 

ORDER CODE

TRIUMPH 2000 & 2500 MK1 & 2 BULKHEAD SEAL

**ATT 1973** 

**TOLERANCE** 

TO BS 3734 CLASS E3

## NOTES:

- SOLD BY THE METRE OR COIL
- 2. COIL LENGTH 30 METRES
- WEIGHT 157 GRAMS PER METRE
- THIS IS A FLEXIBLE COMPONENT THEREFORE OVERALL DIMENSIONS ARE APPROXIMATE

| MATERIAL (REFER TO OUR DATA SHEET FOR FULL TECHNICAL DATA) |  |
|------------------------------------------------------------|--|
| BLACK EPDM 70° SHORE A                                     |  |

**DIMENSIONS IN MM** 

©SEALS + DIRECT LTD