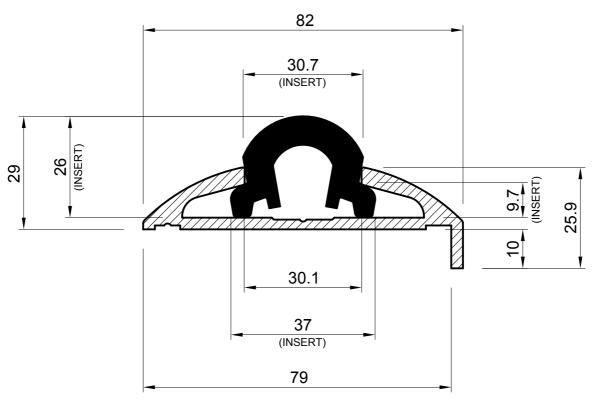

## ALUMINIUM FENDER C/W INSERT

**ALF 1029** 

## NOTE:

- 1. SOLD AS A 3.65 METRE LENGTH
- 2. WEIGHT 2329 GRAMS PER METRE
- 3. THIS IS A FLEXIBLE COMPONENT THEREFORE OVERALL DIMENSIONS ARE APPROXIMATE

| MATERIAL (REFER TO OUR DATA SHEET FOR FULL TECHNICAL DATA) | TOLERANCE           | ISSUE DATE |
|------------------------------------------------------------|---------------------|------------|
| ANODISED ALUMINIUM EXTRUSION C/W PVC INSERT                | TO BS 3734 CLASS E3 | 12.04.18   |

PROJECTION

**SCALE** 

1:1

DIMENSIONS IN MM

©SEALS + DIRECT LTD