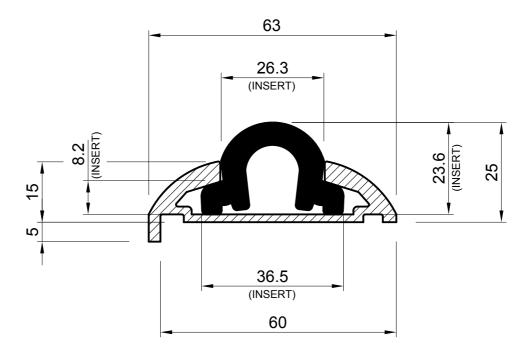

## NOTE:

- 1. SOLD AS A 3.65 METRE LENGTH
- 2. WEIGHT 1781 GRAMS PER METRE
- 3. THIS IS A FLEXIBLE COMPONENT THEREFORE OVERALL DIMENSIONS ARE APPROXIMATE

| MATERIAL (REFER TO OUR DATA SHEET FOR FULL TECHNICAL DATA) ANODISED ALUMINIUM EXTRUSION C/W PVC INSERT | TOLERANCE TO BS 3734 CLASS E3 | 11.04.18   |
|--------------------------------------------------------------------------------------------------------|-------------------------------|------------|
| Seals + Direct Ltd                                                                                     |                               | SCALE 1:1  |
| Unit 6, Milton Business Centre, Wick Drive, New Milton, Hants, BH25 6RH                                |                               | PROJECTION |

**DIMENSIONS IN MM** 

©SEALS + DIRECT LTD