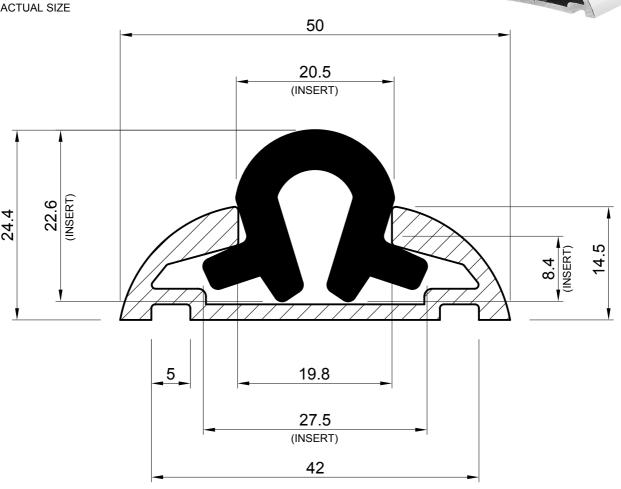

## NOTE:

- SOLD AS A 3.65 METRE LENGTH 1.
- 2. WEIGHT 1370 GRAMS PER METRE
- THIS IS A FLEXIBLE COMPONENT THEREFORE **OVERALL DIMENSIONS ARE APPROXIMATE**

| MATERIAL (REFER TO OUR DATA SHEET FOR FULL TECHNICAL DATA) |
|------------------------------------------------------------|
| ANODISED ALUMINIUM EXTRUSION C/W PVC INSERT                |

**TOLERANCE** TO BS 3734 CLASS E3 ISSUE DATE 11.04.18

**Seals + Direct Ltd** 

Unit 6, Milton Business Centre, Wick Drive, New Milton, Hants, BH25 6RH Tel: 01425 617722 Fax: 01425 610967 E-mail: sales@sealsplusdirect.co.uk