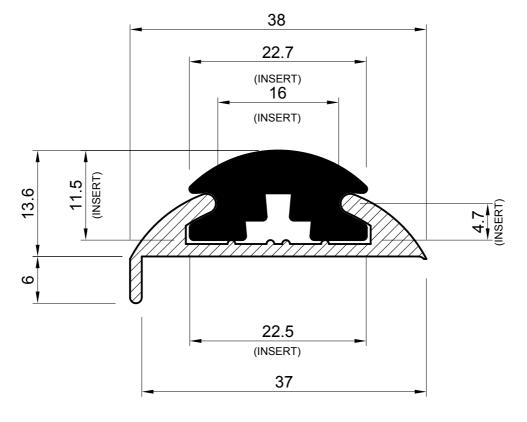

#### NOTE:

- 1. SOLD AS A 3.65 METRE LENGTH
- 2. WEIGHT 932 GRAMS PER METRE
- 3. THIS IS A FLEXIBLE COMPONENT THEREFORE OVERALL DIMENSIONS ARE APPROXIMATE

| MATERIAL (REFER TO OUR DATA SHEET FOR FULL TECHNICAL DATA) ANODISED ALUMINIUM EXTRUSION C/W PVC INSERT | TOLERANCE<br>TO BS 3734 CLASS E3 | 11.04.18 |
|--------------------------------------------------------------------------------------------------------|----------------------------------|----------|
|                                                                                                        |                                  | SCALE    |