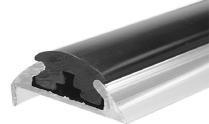

# **SEALS+DIRECT**

www.sealsdirect.co.uk

DESCRIPTION

ORDER CODE

# **ALF 1019**

## ALUMINIUM FENDER C/W INSERT







#### NOTE:

- 1. SOLD AS A 3.65 METRE LENGTH
- 2. WEIGHT 932 GRAMS PER METRE
- 3. THIS IS A FLEXIBLE COMPONENT THEREFORE OVERALL DIMENSIONS ARE APPROXIMATE

| MATERIAL (REFER TO OUR DATA SHEET FOR FULL TECHNICAL DATA) ANODISED ALUMINIUM EXTRUSION C/W PVC INSERT | TOLERANCE<br>TO BS 3734 CLASS E3 | 11.04.18 |
|--------------------------------------------------------------------------------------------------------|----------------------------------|----------|
|                                                                                                        |                                  | SCALE    |

### Seals + Direct Ltd

Unit 6, Milton Business Centre, Wick Drive, New Milton, Hants, BH25 6RH **Tel**: 01425 617722 **Fax**: 01425 610967 **E-mail**: sales@sealsplusdirect.co.uk