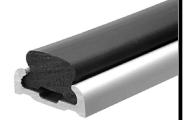

## **ALF 1015**

### ALUMINIUM FENDER C/W INSERT

#### NOTE:

- SOLD AS A 3.65 METRE LENGTH 1.
- WEIGHT 685 GRAMS PER METRE
- THIS IS A FLEXIBLE COMPONENT THEREFORE OVERALL DIMENSIONS ARE APPROXIMATE

| MATERIAL (REFER TO OUR DATA SHEET FOR FULL TECHNICAL DATA) | TOLERANCE           | ISSUE DATE |
|------------------------------------------------------------|---------------------|------------|
| ANODISED ALUMINIUM EXTRUSION C/W PVC INSERT                | TO BS 3734 CLASS E3 | 11.04.18   |
|                                                            |                     | SCALE .    |