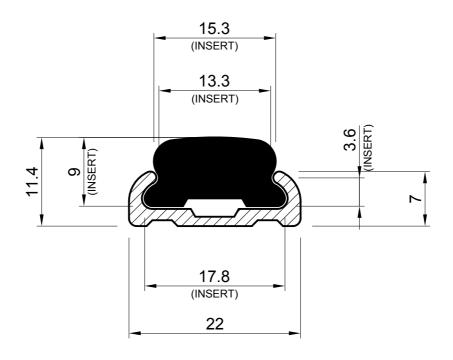

### ALUMINIUM FENDER C/W INSERT

#### NOTE:

- SOLD AS A 3.65 METRE LENGTH 1.
- WEIGHT 685 GRAMS PER METRE
- THIS IS A FLEXIBLE COMPONENT THEREFORE OVERALL DIMENSIONS ARE APPROXIMATE

| MATERIAL (REFER TO OUR DATA SHEET FOR FULL TECHNICAL DATA) | TOLERANCE           | ISSUE DATE |
|------------------------------------------------------------|---------------------|------------|
| ANODISED ALUMINIUM EXTRUSION C/W PVC INSERT                | TO BS 3734 CLASS E3 | 11.04.18   |
|                                                            |                     | SCALE .    |

#### **Seals + Direct Ltd**

Unit 6, Milton Business Centre, Wick Drive, New Milton, Hants, BH25 6RH **Tel**: 01425 617722 **Fax**: 01425 610967 **E-mail**: sales@sealsplusdirect.co.uk

Reg. No 4989100

**DIMENSIONS IN MM** 