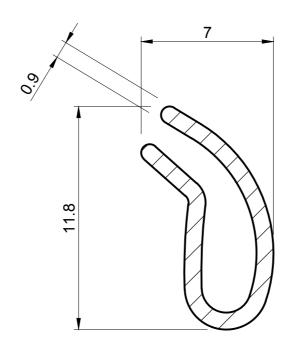

## NOTES:

- 1. SOLD AS 5.61 METRE LENGTH
- 2. WEIGHT 18 GRAMS PER METRE
- 3. THIS IS A FLEXIBLE COMPONENT THEREFORE OVERALL DIMENSIONS ARE APPROXIMATE

MATERIAL (REFER TO OUR DATA SHEET FOR FULL TECHNICAL DATA)
CELLULOSE ACETATE BUTYRATE

TO BS 3734 CLASS E3

ISSUE DATE

03.04.17

**DIMENSIONS IN MM** 

©SEALS + DIRECT LTD