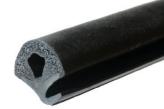

## **SEALS+DIRECT**

www.sealsdirect.co.uk

**DESCRIPTION** 

MINI BOOT SEAL

ORDER CODE

**SRS 1926** 

## NOTE:

- SOLD AS A 2.4 METRE LENGTH 1.
- 2. WEIGHT 175 GRAMS PER METRE
- THIS IS A FLEXIBLE COMPONENT THEREFORE **OVERALL DIMENSIONS ARE APPROXIMATE**

MATERIAL (REFER TO OUR DATA SHEET FOR FULL TECHNICAL DATA) **TOLERANCE** BLACK EPDM 70° SHORE A + EXPANDED EPDM SPONGE