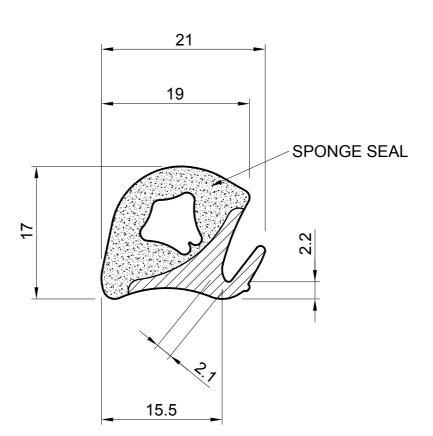

## NOTE:

- SOLD AS A 2.4 METRE LENGTH 1.
- 2. WEIGHT 175 GRAMS PER METRE
- THIS IS A FLEXIBLE COMPONENT THEREFORE **OVERALL DIMENSIONS ARE APPROXIMATE**

MATERIAL (REFER TO OUR DATA SHEET FOR FULL TECHNICAL DATA) **TOLERANCE** BLACK EPDM 70° SHORE A + EXPANDED EPDM SPONGE

**DIMENSIONS IN MM** 

©SEALS + DIRECT LTD

This information and our technical advice, whether verbal, in writing or by way of trials, is given in good faith but without warranty. This also applies where proprietary rights are involved. Our advice does not release you from the obligations to check its validity and to test our products as to their suitability for the intended use. The storage, application and use of our products are beyond our control and, therefore, entirely your own responsibility. Our products are sold in accordance with our General Conditions of Sale. The information contained within this drawing is subject to change without notice.