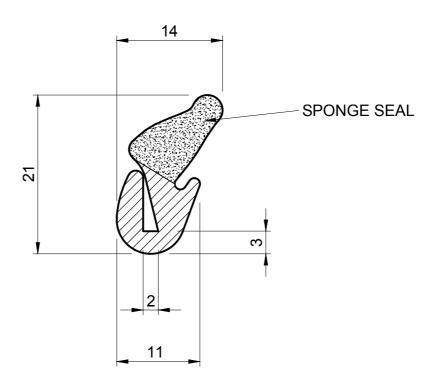

## **SEALS+DIRECT**

www.sealsdirect.co.uk

**DESCRIPTION** 

ORDER CODE

MINI OPENING SIDE WINDOW SEAL

**SRS 1925** 

## NOTE:

- 1. SOLD BY THE METRE OR COIL
- 2. COIL LENGTH 50 METRES
- 3. WEIGHT 170 GRAMS PER METRE
- 4. THIS IS A FLEXIBLE COMPONENT THEREFORE OVERALL DIMENSIONS ARE APPROXIMATE

MATERIAL (REFER TO OUR DATA SHEET FOR FULL TECHNICAL DATA)
BLACK EPDM 70° SHORE A + EXPANDED EPDM SPONGE

**DIMENSIONS IN MM** 

©SEALS + DIRECT LTD