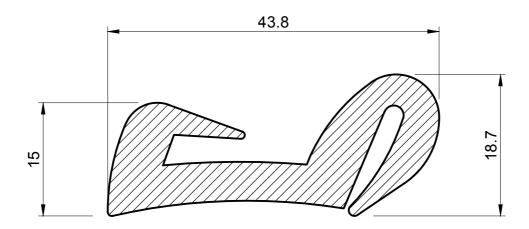

## **SEALS+DIRECT**

www.sealsdirect.co.uk

**DESCRIPTION** 

ORDER CODE

LAND ROVER SERIES 1 SCREEN TO BODY SEAL

**ATLR 1970** 

## NOTES:

- SOLD BY THE METRE OR COIL
- 2. COIL LENGTH 30 METRES
- 3. WEIGHT 510 GRAMS PER METRE
- 4. THIS IS A FLEXIBLE COMPONENT THEREFORE OVERALL DIMENSIONS ARE APPROXIMATE

| MATERIAL (REFER TO OUR DATA SHEET FOR FULL TECHNICAL DATA) |
|------------------------------------------------------------|
| BLACK EPDM 70° SHORE A                                     |

DIMENSIONS IN MM

©SEALS + DIRECT LTD