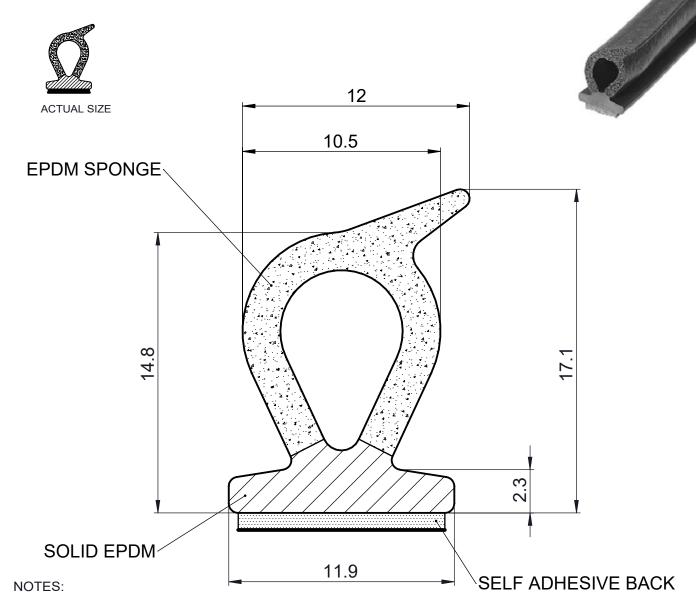

## SELF ADHESIVE BULB SEAL WITH FLIPPER

**HHS 624** 

- 1. SOLD BY THE METRE OR COIL
- 2. COIL LENGTH 50 METRES
- 3. WEIGHT 81 GRAMS PER METRE
- 4. THIS IS A FLEXIBLE COMPONENT THEREFORE OVERALL DIMENSIONS ARE APPROXIMATE

| MATERIAL (REFER TO OUR DATA SHEET FOR FULL TECHNICAL DATA) TOLERANCE                                                                                                                                                                                                                                                                                                                                                                                                                                                                                                                                                                     |                     | ISSUE DATE          |     |
|------------------------------------------------------------------------------------------------------------------------------------------------------------------------------------------------------------------------------------------------------------------------------------------------------------------------------------------------------------------------------------------------------------------------------------------------------------------------------------------------------------------------------------------------------------------------------------------------------------------------------------------|---------------------|---------------------|-----|
| BLACK EPDM 70° SHORE A, EPDM SPONGE, S/A                                                                                                                                                                                                                                                                                                                                                                                                                                                                                                                                                                                                 | ISO 3302-1 CLASS E3 | 01/09/21            |     |
| Seals + Direct Ltd                                                                                                                                                                                                                                                                                                                                                                                                                                                                                                                                                                                                                       |                     | SCALE               | 5:1 |
| Unit 6, Milton Business Centre, Wick Drive, New Milton, Hants, BH25 6RH                                                                                                                                                                                                                                                                                                                                                                                                                                                                                                                                                                  |                     | PROJECT             | TON |
| Tel: 01425 617722 Fax: 01425 610967 E-mail: sales@sealsplusdirect.co.uk                                                                                                                                                                                                                                                                                                                                                                                                                                                                                                                                                                  |                     |                     |     |
| Reg. No 4989100                                                                                                                                                                                                                                                                                                                                                                                                                                                                                                                                                                                                                          |                     |                     |     |
| This information and our technical advice, whether verbal, in writing or by way of trials, is given in good faith but without warranty. This also applies where proprietary rights are involved. Our advice does not release you from the obligations to check its validity and to test our products as to their suitability for the intended use. The storage, application and use of our products are beyond our control and, therefore, entirely your own responsibility. Our products are sold in accordance with our General Conditions of Sale. The information contained within this drawing is subject to change without notice. |                     | DIMENSIONS IN MM    |     |
|                                                                                                                                                                                                                                                                                                                                                                                                                                                                                                                                                                                                                                          |                     | ©SEALS + DIRECT LTD |     |