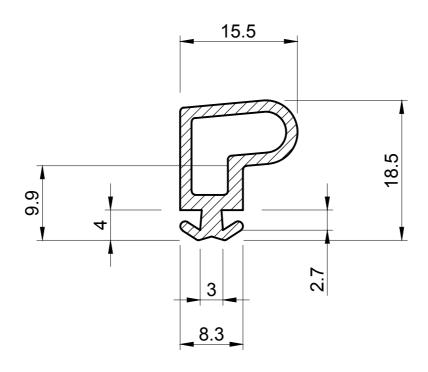

## HOUDINI P HATCH SEAL

**HHS 623** 

## NOTE:

- SOLD AS A 2 METRE LENGTH
- SUPPLIED IN A BAG WITH INSTRUCTIONS 2.
- WEIGHT 267 GRAMS
- THIS IS A FLEXIBLE COMPONENT THEREFORE **OVERALL DIMENSIONS ARE APPROXIMATE**

| MATERIAL (REFER TO OUR DATA SHEET FOR FULL TECHNICAL DATA) | TOLERANCE           |
|------------------------------------------------------------|---------------------|
| BLACK EPDM 70° SHORE A                                     | TO BS 3734 CLASS E3 |