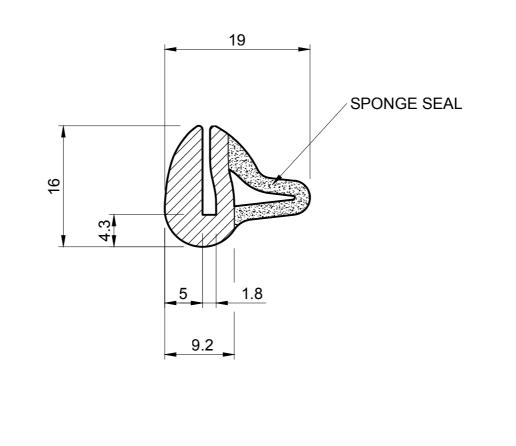

## MINI DOOR/SIDE WINDOW SEAL (EARLY TYPE)

ORDER CODE

**SRS 1923** 

ACTUAL SIZE

NOTE:

- 1. SOLD BY THE METRE OR COIL
- 2. COIL LENGTH 50 METRES
- 3. WEIGHT 207 GRAMS PER METRE
- 4. THIS IS A FLEXIBLE COMPONENT THEREFORE OVERALL DIMENSIONS ARE APPROXIMATE

| MATERIAL (REFER TO OUR DATA SHEET FOR FULL TECHNICAL DATA)<br>BLACK EPDM 70° SHORE A + EXPANDED EPDM SPONGE                                                                                                                                                                                                                                                                                                                                                                                                                                                                                                                                  | TOLERANCE<br>TO BS 3734 CLASS E3 | ISSUE DATE<br>21.12.16 |
|----------------------------------------------------------------------------------------------------------------------------------------------------------------------------------------------------------------------------------------------------------------------------------------------------------------------------------------------------------------------------------------------------------------------------------------------------------------------------------------------------------------------------------------------------------------------------------------------------------------------------------------------|----------------------------------|------------------------|
| Seals + Direct Ltd<br>Unit 6, Milton Business Centre, Wick Drive, New Milton, Hants, BH25 6RH                                                                                                                                                                                                                                                                                                                                                                                                                                                                                                                                                |                                  | SCALE 2:1              |
|                                                                                                                                                                                                                                                                                                                                                                                                                                                                                                                                                                                                                                              |                                  | PROJECTION             |
| <b>Tel:</b> 01425 617722 <b>Fax:</b> 01425 610967 <b>E-mail:</b> sales@sealsplusdirect.co.uk<br>Reg. No 4989100                                                                                                                                                                                                                                                                                                                                                                                                                                                                                                                              |                                  | $\bigoplus \square$    |
| This information and our technical advice, whether verbal, in writing or by way of trials, is given in good faith but without warranty. This also applies where proprietary rights are involved. Our advice does not release you from the obligations to check its validity and to test our products as to their suitability for the intended use. The storage, application and use of our products are beyond our control and, therefore, entirely your own responsibility. Our products are sold in accordance without no General Conditions of Sale. The information contained within this drawing is subject to change without no trice. |                                  | DIMENSIONS IN MM       |
|                                                                                                                                                                                                                                                                                                                                                                                                                                                                                                                                                                                                                                              |                                  | ©SEALS + DIRECT LTD    |