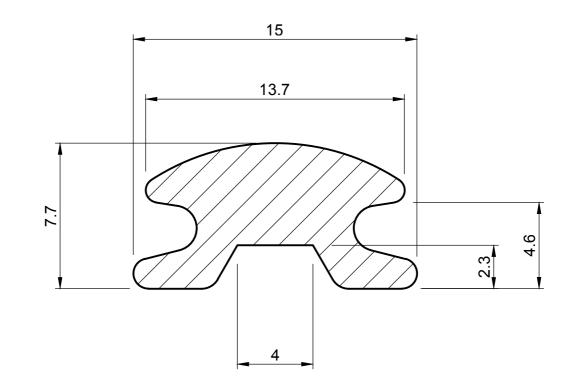

## RUNNING BOARD TREAD

ORDER CODE

# **RBT 2013**

TR

ACTUAL SIZE

### NOTES:

- 1. SOLD BY THE METRE OR COIL
- 2. COIL LENGTH 30 METRES
- 3. WEIGHT 124 GRAMS PER METRE
- 4. THIS IS A FLEXIBLE COMPONENT THEREFORE OVERALL DIMENSIONS ARE APPROXIMATE

| MATERIAL (REFER TO OUR DATA SHEET FOR FULL TECHNICAL DATA)<br>BLACK EPDM 70° SHORE A                                                                                                                                                                                                                                                                                                                                                                                                                                                                                                                                                     | TOLERANCE<br>TO BS 3734 CLASS E3 | ISSUE DATE<br>06.04.17 |
|------------------------------------------------------------------------------------------------------------------------------------------------------------------------------------------------------------------------------------------------------------------------------------------------------------------------------------------------------------------------------------------------------------------------------------------------------------------------------------------------------------------------------------------------------------------------------------------------------------------------------------------|----------------------------------|------------------------|
| Seals + Direct Ltd                                                                                                                                                                                                                                                                                                                                                                                                                                                                                                                                                                                                                       |                                  | SCALE 5:1              |
| Unit 6, Milton Business Centre, Wick Drive, New Milton, Hants, BH25 6RH                                                                                                                                                                                                                                                                                                                                                                                                                                                                                                                                                                  |                                  | PROJECTION             |
| <b>Tel</b> : 01425 617722 <b>Fax</b> : 01425 610967 <b>E-mail</b> : sales@sealsplusdirect.co.uk<br>Reg. No 4989100                                                                                                                                                                                                                                                                                                                                                                                                                                                                                                                       |                                  | $\bigoplus - \square$  |
| This information and our technical advice, whether verbal, in writing or by way of trials, is given in good faith but without warranty. This also applies where proprietary rights are involved. Our advice does not release you from the obligations to check its validity and to test our products as to their suitability for the intended use. The storage, application and use of our products are beyond our control and, therefore, entirely your own responsibility. Our products are sold in accordance with our General Conditions of Sale. The information contained within this drawing is subject to change without notice. |                                  | DIMENSIONS IN MM       |
|                                                                                                                                                                                                                                                                                                                                                                                                                                                                                                                                                                                                                                          |                                  | ©SEALS + DIRECT LTD    |