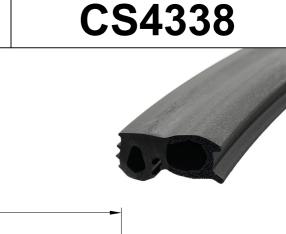

## POLYVISION WINDOW SEAL

ORDER CODE

ACTUAL SIZE

NOTES:

- 1. SOLD BY THE METRE OR COIL
- 2. COIL LENGTH 125 METRES
- 3. THIS IS A FLEXIBLE COMPONENT THEREFORE OVERALL DIMENSIONS ARE APPROXIMATE

| MATERIAL (REFER TO OUR DATA SHEET FOR FULL TECHNICAL DATA)<br>EPDM 70° SHORE A + EPDM SPONGE                                                                                                                                                                                                                                                                                                                                                                                                                                                                                                                                             | TOLERANCE<br>ISO 3302-1 CLASS E3 | ISSUE DATE<br>31.07.18 |
|------------------------------------------------------------------------------------------------------------------------------------------------------------------------------------------------------------------------------------------------------------------------------------------------------------------------------------------------------------------------------------------------------------------------------------------------------------------------------------------------------------------------------------------------------------------------------------------------------------------------------------------|----------------------------------|------------------------|
| Seals + Direct Ltd                                                                                                                                                                                                                                                                                                                                                                                                                                                                                                                                                                                                                       |                                  | SCALE 5:1              |
| Unit 6, Milton Business Centre, Wick Drive, New Milton, Hants, BH25 6RH                                                                                                                                                                                                                                                                                                                                                                                                                                                                                                                                                                  |                                  | PROJECTION             |
| <b>Tel</b> : 01425 617722 <b>Fax</b> : 01425 610967 <b>E-mail</b> : sales@sealsplusdirect.co.uk<br>Reg. No 4989100                                                                                                                                                                                                                                                                                                                                                                                                                                                                                                                       |                                  | $\bigoplus \bigoplus$  |
| This information and our technical advice, whether verbal, in writing or by way of trials, is given in good faith but without warranty. This also applies where proprietary rights are involved. Our advice does not release you from the obligations to check its validity and to test our products as to their suitability for the intended use. The storage, application and use of our products are beyond our control and, therefore, entirely your own responsibility. Our products are sold in accordance with our General Conditions of Sale. The information contained within this drawing is subject to change without notice. |                                  | DIMENSIONS IN MM       |
|                                                                                                                                                                                                                                                                                                                                                                                                                                                                                                                                                                                                                                          |                                  | ©SEALS + DIRECT LTD    |