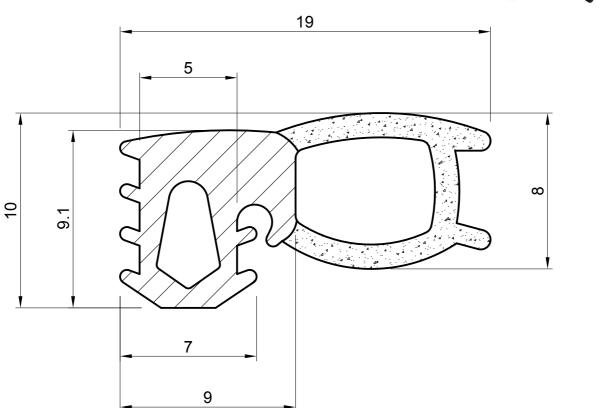

## POLYVISION WINDOW SEAL

ORDER CODE

ACTUAL SIZE

NOTES:

- 1. SOLD BY THE METRE OR COIL
- 2. COIL LENGTH 125 METRES
- 3. THIS IS A FLEXIBLE COMPONENT THEREFORE OVERALL DIMENSIONS ARE APPROXIMATE

| MATERIAL (REFER TO OUR DATA SHEET FOR FULL TECHNICAL DATA)<br>EPDM 70° SHORE A + EPDM SPONGE                                                                                                                                                                                                                                                                                                                                                                                                                                                                                                                                             | TOLERANCE<br>ISO 3302-1 CLASS E3 | ISSUE DATE<br>31.07.18 |
|------------------------------------------------------------------------------------------------------------------------------------------------------------------------------------------------------------------------------------------------------------------------------------------------------------------------------------------------------------------------------------------------------------------------------------------------------------------------------------------------------------------------------------------------------------------------------------------------------------------------------------------|----------------------------------|------------------------|
| Seals + Direct Ltd                                                                                                                                                                                                                                                                                                                                                                                                                                                                                                                                                                                                                       |                                  | SCALE 5:1              |
| Unit 6, Milton Business Centre, Wick Drive, New Milton, Hants, BH25 6RH                                                                                                                                                                                                                                                                                                                                                                                                                                                                                                                                                                  |                                  | PROJECTION             |
| <b>Tel</b> : 01425 617722 <b>Fax</b> : 01425 610967 <b>E-mail</b> : sales@sealsplusdirect.co.uk<br>Reg. No 4989100                                                                                                                                                                                                                                                                                                                                                                                                                                                                                                                       |                                  | $\bigoplus \bigoplus$  |
| This information and our technical advice, whether verbal, in writing or by way of trials, is given in good faith but without warranty. This also applies where proprietary rights are involved. Our advice does not release you from the obligations to check its validity and to test our products as to their suitability for the intended use. The storage, application and use of our products are beyond our control and, therefore, entirely your own responsibility. Our products are sold in accordance with our General Conditions of Sale. The information contained within this drawing is subject to change without notice. |                                  | DIMENSIONS IN MM       |
|                                                                                                                                                                                                                                                                                                                                                                                                                                                                                                                                                                                                                                          |                                  | ©SEALS + DIRECT LTD    |