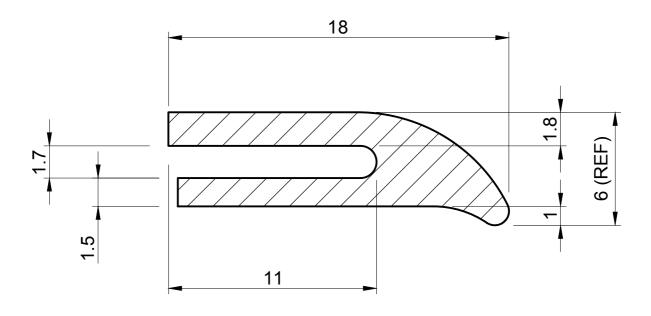

## NOTE:

- 1. SOLD BY THE METRE OR COIL
- 2. COIL LENGTH 50 METRES
- 3. WEIGHT 82 GRAMS PER METRE
- 4. THIS IS A FLEXIBLE COMPONENT THEREFORE OVERALL DIMENSIONS ARE APPROXIMATE

material (refer to our data sheet for full technical data) BLACK EPDM  $70^{\circ}$  A SHORE

**DIMENSIONS IN MM** 

©SEALS + DIRECT LTD