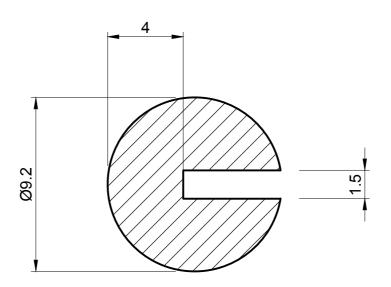

## NOTES:

- 1. SOLD BY THE METRE OR COIL
- 2. COIL LENGTH 50 METRES
- 3. WEIGHT 83 GRAMS PER METRE
- 4. THIS IS A FLEXIBLE COMPONENT THEREFORE OVERALL DIMENSIONS ARE APPROXIMATE

MATERIAL (REFER TO OUR DATA SHEET FOR FULL TECHNICAL DATA) BLACK EPDM  $70^\circ$  SHORE A

DIMENSIONS IN MM

©SEALS + DIRECT LTD