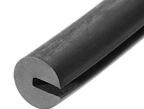

## **SEALS+DIRECT**

www.sealsdirect.co.uk

**DESCRIPTION** 

## **AUTOMOTIVE SEAL**

ORDER CODE

**AT 2006** 





**ACTUAL SIZE** 



## NOTES:

- 1. SOLD BY THE METRE OR COIL
- 2. COIL LENGTH 50 METRES
- 3. WEIGHT 83 GRAMS PER METRE
- 4. THIS IS A FLEXIBLE COMPONENT THEREFORE OVERALL DIMENSIONS ARE APPROXIMATE

MATERIAL (REFER TO OUR DATA SHEET FOR FULL TECHNICAL DATA) BLACK EPDM  $70^\circ$  SHORE A

TO BS 3734 CLASS E3

05.04.17

Seals + Direct Ltd

Unit 6, Milton Business Centre, Wick Drive, New Milton, Hants, BH25 6RH **Tel**: 01425 617722 **Fax**: 01425 610967 **E-mail**: sales@sealsplusdirect.co.uk

Reg. No 4989100

sold in accordance with our General Conditions of Sale. The information contained within this drawing is subject to change without notice.

PROJECTION

**SCALE** 



This information and our technical advice, whether verbal, in writing or by way of trials, is given in good faith