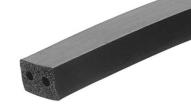

## **EXPANDED NEOPRENE SKINNED ON 4 SIDES**

**SEN 196** 

**ACTUAL SIZE** 

## NOTE:

- 1. SOLD BY THE METRE OR COIL
- 2. COIL LENGTH 50 METRES
- 3. WEIGHT 31 GRAMS PER METRE
- THIS IS A FLEXIBLE COMPONENT THEREFORE OVERALL DIMENSIONS ARE APPROXIMATE

MATERIAL (REFER TO OUR DATA SHEET FOR FULL TECHNICAL DATA)
BLACK EXPANDED NEOPRENE 40° SHORE OO