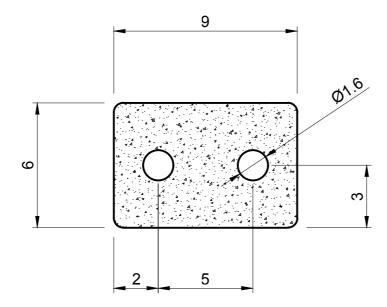

## NOTE:

- 1. SOLD BY THE METRE OR COIL
- 2. COIL LENGTH 50 METRES
- 3. WEIGHT 31 GRAMS PER METRE
- THIS IS A FLEXIBLE COMPONENT THEREFORE OVERALL DIMENSIONS ARE APPROXIMATE

MATERIAL (REFER TO OUR DATA SHEET FOR FULL TECHNICAL DATA)
BLACK EXPANDED NEOPRENE 40° SHORE OO

DIMENSIONS IN MM

©SEALS + DIRECT LTD