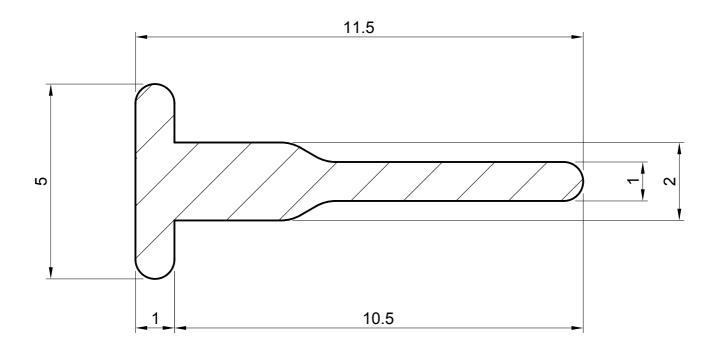

## NOTE:

- 1. SOLD BY THE METRE OR REEL
- 2. COIL LENGTH 50 METRES
- 3. WEIGHT 30 GRAMS PER METRE
- 4. TO FIT A KEYWAY OF 5MM X 1MM
- THIS IS A FLEXIBLE COMPONENT THEREFORE OVERALL DIMENSIONS ARE APPROXIMATE

Reg. No 4989100

PROJECTION

**SCALE** 

**DIMENSIONS IN MM** 

©SEALS + DIRECT LTD

This information and our technical advice, whether verbal, in writing or by way of trials, is given in good faith but without warranty. This also applies where proprietary rights are involved. Our advice does not release you from the obligations to check its validity and to test our products as to their suitability for the intended use. The storage, application and use of our products are beyond our control and, therefore, entirely your own responsibility. Our products are sold in accordance with our General Conditions of Sale. The information contained within this drawing is subject to change without notice.