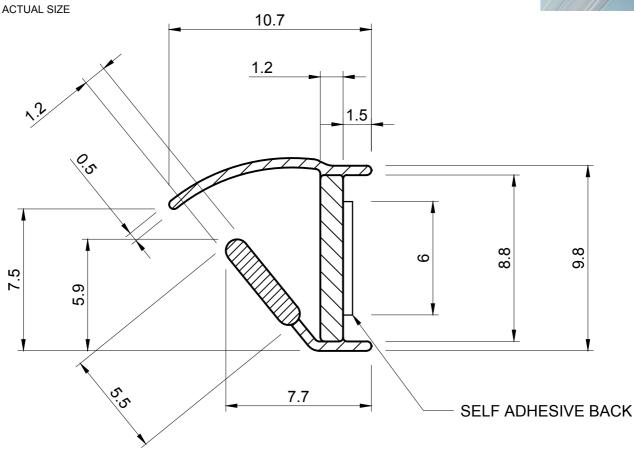

## **GLASS DOOR SIDE SEAL**

**GDS 3615** 

## NOTE:

- 1. SOLD AS A 3 METRE LENGTH
- 2. WEIGHT 1000 GRAMS PER LENGTH
- 3. TO FIT A GLASS THICKNESS OF 10MM FOR STANDARD GLASS AND 10.8MM FOR LAMINATED GLASS
- 4. THIS IS A FLEXIBLE COMPONENT THEREFORE OVERALL DIMENSIONS ARE APPROXIMATE

| MATERIAL (REFER TO OUR DATA SHEET FOR FULL TECHNICAL DATA) |
|------------------------------------------------------------|
| UV STABALIZED PLASTIC COPOLYMER                            |

TO BS 3734 CLASS E2

DIMENSIONS IN MM

©SEALS + DIRECT LTD