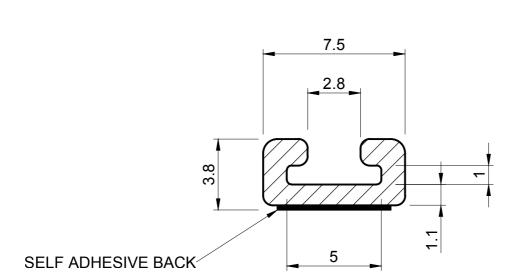

## WHITE BRUSH SEAL CARRIER S/A

**BS 4115** 

## NOTES:

- 1. SOLD AS A 2.2 METRE LENGTH
- 2. WEIGHT 25 GRAMS PER METRE
- 3. TO BE USED WITH OUR BRUSH SEALS BS 4084, BS 4085, BS 4086
- THIS IS A FLEXIBLE COMPONENT THEREFORE OVERALL DIMENSIONS ARE APPROXIMATE

| MATERIAL (REFER TO OUR DATA SHEET FOR FULL TECHNICAL DATA)                                                                                                                         | TOLERANCE | ISSUE DATE  |
|------------------------------------------------------------------------------------------------------------------------------------------------------------------------------------|-----------|-------------|
| PVC 115° ROCKWELL R                                                                                                                                                                | ±0.2      | 11.08.17    |
| Seals + Direct Ltd Unit 6, Milton Business Centre, Wick Drive, New Milton, Hants, BH25 6RH Tel: 01425 617722 Fax: 01425 610967 E-mail: sales@sealsplusdirect.co.uk Reg. No 4989100 |           | SCALE 5:1   |
|                                                                                                                                                                                    |           | PROJECTION  |
|                                                                                                                                                                                    |           | $\bigoplus$ |

**DIMENSIONS IN MM** 

©SEALS + DIRECT LTD