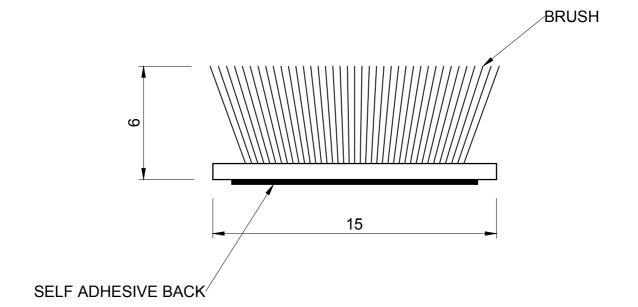

## WHITE BRUSH SEAL S/A

**BS 4088** 

## NOTES:

- SOLD BY THE METRE OR COIL
- 2. COIL LENGTH 25 METRES
- 3. WEIGHT 18 GRAMS PER METRE
- IDEAL FOR USE WITH GAPS 3.0MM TO 5.0MM
- 5. THIS IS A FLEXIBLE COMPONENT THEREFORE OVERALL DIMENSIONS ARE APPROXIMATE

| MATERIAL (REFER TO OUR DATA SHEET FOR FULL TECHNICAL DATA) | TOLERANCE | ISSUE DATE |
|------------------------------------------------------------|-----------|------------|
| POLYPROPYLENE BASE WITH POLYPROP/SILICONE BRUSH, S/A       | ±0.5      | 10.07.17   |
|                                                            |           | SCALE      |