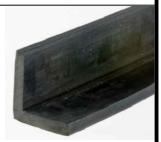

## SOLID EPDM L SECTION

L 1843

88.

## NOTE:

- SOLD AS A COIL
- 2. COIL LENGTH 3 METRES
- 3. WEIGHT 834 GRAMS PER METRE
- THIS IS A FLEXIBLE COMPONENT THEREFORE OVERALL DIMENSIONS ARE APPROXIMATE

MATERIAL (REFER TO OUR DATA SHEET FOR FULL TECHNICAL DATA)
BLACK EPDM 70° SHORE A