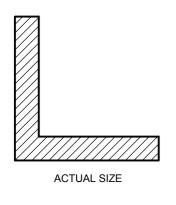

## SOLID EPDM L SECTION

L 1843

88.

## NOTE:

- SOLD AS A COIL
- 2. COIL LENGTH 3 METRES
- 3. WEIGHT 834 GRAMS PER METRE
- THIS IS A FLEXIBLE COMPONENT THEREFORE OVERALL DIMENSIONS ARE APPROXIMATE

MATERIAL (REFER TO OUR DATA SHEET FOR FULL TECHNICAL DATA)
BLACK EPDM 70° SHORE A

DIMENSIONS IN MM

©SEALS + DIRECT LTD