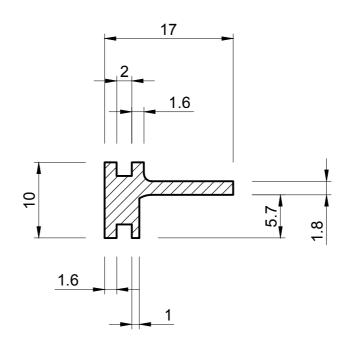

## NOTES:

- 1. SOLD BY THE METRE OR COIL
- 2. COIL LENGTH 30 METRES
- 3. WEIGHT 95 GRAMS PER METRE
- 4. THIS IS A FLEXIBLE COMPONENT THEREFORE OVERALL DIMENSIONS ARE APPROXIMATE

MATERIAL (REFER TO OUR DATA SHEET FOR FULL TECHNICAL DATA) BLACK EPDM  $70^\circ$  SHORE A

**DIMENSIONS IN MM** 

©SEALS + DIRECT LTD