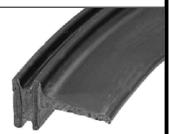

## **AUTOMOTIVE SEAL**

**AT 2000** 

## NOTES:

- 1. SOLD BY THE METRE OR COIL
- 2. COIL LENGTH 30 METRES
- 3. WEIGHT 95 GRAMS PER METRE
- 4. THIS IS A FLEXIBLE COMPONENT THEREFORE OVERALL DIMENSIONS ARE APPROXIMATE

MATERIAL (REFER TO OUR DATA SHEET FOR FULL TECHNICAL DATA) BLACK EPDM  $70^\circ$  SHORE A