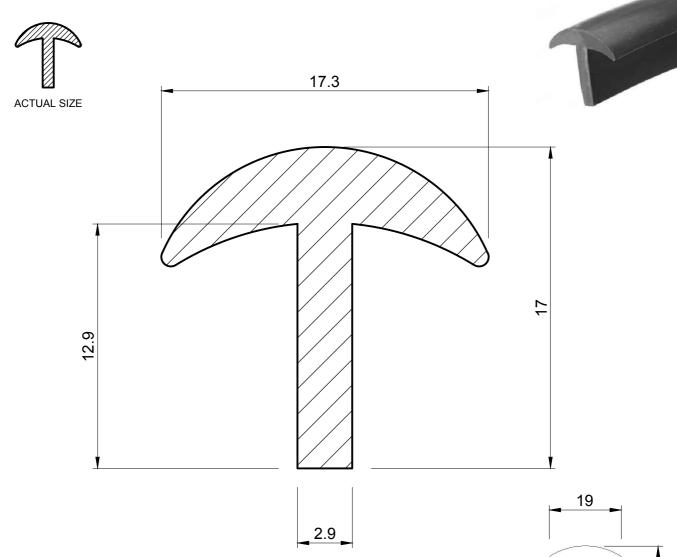

## SOLID EPDM T SECTION

**T616** 

## NOTE:

- 1. SOLD BY THE METRE OR COIL
- 2. COIL LENGTH 30 METRES
- 3. WEIGHT 131 GRAMS PER METRE
- 4. THIS IS A FLEXIBLE COMPONENT THEREFORE OVERALL DIMENSIONS ARE APPROXIMATE

FITTED VIEW SCALE 1:1

**SCALE** 

PROJECTION

| MATERIAL (REFER TO OUR DATA SHEET FOR FULL TECHNICAL DATA) |  |
|------------------------------------------------------------|--|
| BLACK EPDM 70° SHORE A                                     |  |

TO BS 3734 CLASS E3

05.01.17

**DIMENSIONS IN MM** 

©SEALS + DIRECT LTD