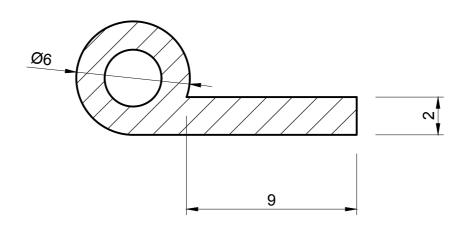

## NOTE:

- 1. SOLD BY THE METRE OR COIL
- 2. COIL LENGTH 50 METRES
- 3. WEIGHT 56 GRAMS PER METRE
- THIS IS A FLEXIBLE COMPONENT THEREFORE OVERALL DIMENSIONS ARE APPROXIMATE

MATERIAL (REFER TO OUR DATA SHEET FOR FULL TECHNICAL DATA)
BLACK EPDM 70° SHORE A

TO BS 3734 CLASS E3

04.11.16

**Seals + Direct Ltd** 

Unit 6, Milton Business Centre, Wick Drive, New Milton, Hants, BH25 6RH **Tel**: 01425 617722 **Fax**: 01425 610967 **E-mail**: sales@sealsplusdirect.co.uk

DIMENSIONS IN MM

©SEALS + DIRECT LTD