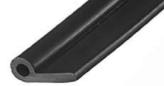

## SOLID EPDM P SECTION

P 41

ACTUAL SIZE

## NOTE:

- 1. SOLD BY THE METRE OR COIL
- 2. COIL LENGTH 50 METRES
- 3. WEIGHT 56 GRAMS PER METRE
- THIS IS A FLEXIBLE COMPONENT THEREFORE OVERALL DIMENSIONS ARE APPROXIMATE

MATERIAL (REFER TO OUR DATA SHEET FOR FULL TECHNICAL DATA)
BLACK EPDM 70° SHORE A