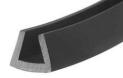

www sealsdirect coluk

**DESCRIPTION** 

ORDER CODE

## SOLID EPDM SQUARE U CHANNEL SECTION

**US 54** 





**ACTUAL SIZE** 



## NOTE:

- 1. SOLD BY THE METRE OR COIL
- 2. COIL LENGTH 50 METRES
- 3. WEIGHT 44 GRAMS PER METRE
- 4. TO FIT A PANEL THICKNESS OF 6.0MM
- 5. THIS IS A FLEXIBLE COMPONENT THEREFORE OVERALL DIMENSIONS ARE APPROXIMATE

| MATERIAL (REFER TO OUR DATA SHEET FOR FULL TECHNICAL DATA) | TOLERANCE           | ISSUE DATE |
|------------------------------------------------------------|---------------------|------------|
| BLACK EPDM 65° SHORE A                                     | TO BS 3734 CLASS E3 | 15.05.17   |
|                                                            |                     | SCALE      |

## Seals + Direct Ltd

Unit 6, Milton Business Centre, Wick Drive, New Milton, Hants, BH25 6RH **Tel**: 01425 617722 **Fax**: 01425 610967 **E-mail**: sales@sealsplu