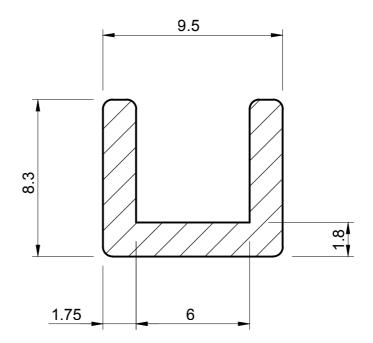

## SOLID EPDM SQUARE U CHANNEL SECTION

**US 54** 

**ACTUAL SIZE** 

## NOTE:

- 1. SOLD BY THE METRE OR COIL
- 2. COIL LENGTH 50 METRES
- 3. WEIGHT 44 GRAMS PER METRE
- 4. TO FIT A PANEL THICKNESS OF 6.0MM
- 5. THIS IS A FLEXIBLE COMPONENT THEREFORE OVERALL DIMENSIONS ARE APPROXIMATE