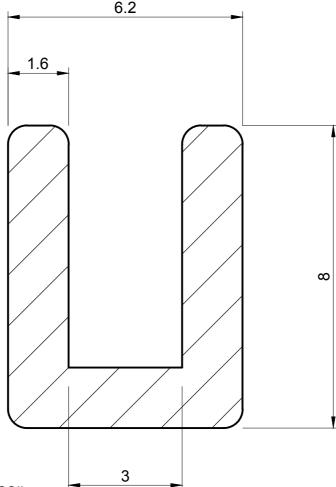

## SOLID EPDM SQUARE U CHANNEL SECTION

**US 51** 

**ACTUAL SIZE** 

## NOTE:

- SOLD BY THE METRE OR COIL
- 2. **COIL LENGTH 50 METRES**
- 3. WEIGHT 38 GRAMS PER METRE
- TO FIT A PANEL THICKNESS OF 3.0MM 4.
- THIS IS A FLEXIBLE COMPONENT THEREFORE OVERALL DIMENSIONS ARE APPROXIMATE

| MATERIAL (REFER TO OUR DATA SHEET FOR FULL TECHNICAL DATA) |
|------------------------------------------------------------|
| BLACK EPDM 65° SHORE A                                     |

**TOLERANCE** TO BS 3734 CLASS E3 ISSUE DATE 07.11.16