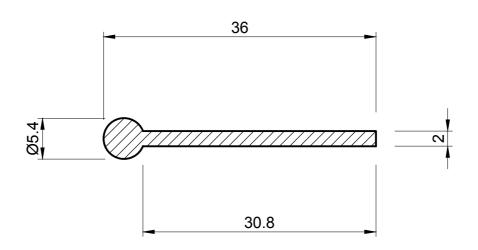

## NOTES:

- SOLD BY THE METRE OR COIL
- 2. COIL LENGTH 30 METRES
- 3. WEIGHT 126 GRAMS PER METRE
- 4. THIS IS A FLEXIBLE COMPONENT THEREFORE OVERALL DIMENSIONS ARE APPROXIMATE

| MATERIAL (REFER TO OUR DATA SHEET FOR FULL TECHNICAL DATA) BLACK EPDM 70° SHORE A | TO BS 3734 CLASS E3 | 04.04.17 |
|-----------------------------------------------------------------------------------|---------------------|----------|
|                                                                                   |                     | SCALE    |

## Seals + Direct Ltd

Unit 6, Milton Business Centre, Wick Drive, New Milton, Hants, BH25 6RH **Tel**: 01425 617722 **Fax**: 01425 610967 **E-mail**: sales@sealsplusdirect.co.uk

Reg. No 4989100

DIMENSIONS IN MM