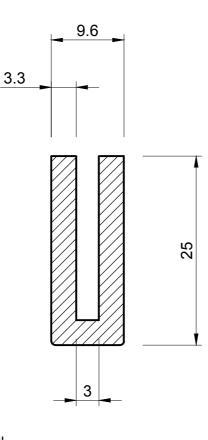

## SOLID EPDM SQUARE U CHANNEL SECTION

ORDER CODE

ACTUAL SIZE

NOTE:

- SOLD BY THE METRE OR COIL 1.
- COIL LENGTH 50 METRES 2.
- WEIGHT 225 GRAMS PER METRE 3.
- 4. TO FIT A PANEL THICKNESS OF 3.0MM
- THIS IS A FLEXIBLE COMPONENT THEREFORE 5. OVERALL DIMENSIONS ARE APPROXIMATE

| MATERIAL (REFER TO OUR DATA SHEET FOR FULL TECHNICAL DATA)                                                                                                                                                                                                                                                                                                                                                                                                                                                                                                                                                                               | TOLERANCE           | ISSUE DATE                   |
|------------------------------------------------------------------------------------------------------------------------------------------------------------------------------------------------------------------------------------------------------------------------------------------------------------------------------------------------------------------------------------------------------------------------------------------------------------------------------------------------------------------------------------------------------------------------------------------------------------------------------------------|---------------------|------------------------------|
| BLACK EPDM 65° SHORE A                                                                                                                                                                                                                                                                                                                                                                                                                                                                                                                                                                                                                   | TO BS 3734 CLASS E2 | 07.11.16                     |
| Seals + Direct Ltd                                                                                                                                                                                                                                                                                                                                                                                                                                                                                                                                                                                                                       |                     | SCALE 2:1                    |
| Unit 6, Milton Business Centre, Wick Drive, New Milton, Hants, BH25 6RH                                                                                                                                                                                                                                                                                                                                                                                                                                                                                                                                                                  |                     | PROJECTION                   |
| <b>Tel</b> : 01425 617722 <b>Fax</b> : 01425 610967 <b>E-mail</b> : sales@sealsplusdirect.co.uk<br><sub>Reg. No 4989100</sub>                                                                                                                                                                                                                                                                                                                                                                                                                                                                                                            |                     | $\bigcirc \bigcirc \bigcirc$ |
| This information and our technical advice, whether verbal, in writing or by way of trials, is given in good faith but without warranty. This also applies where proprietary rights are involved. Our advice does not release you from the obligations to check its validity and to test our products as to their suitability for the intended use. The storage, application and use of our products are beyond our control and, therefore, entirely your own responsibility. Our products are sold in accordance with our General Conditions of Sale. The information contained within this drawing is subject to change without notice. |                     | DIMENSIONS IN MM             |
|                                                                                                                                                                                                                                                                                                                                                                                                                                                                                                                                                                                                                                          |                     | ©SEALS + DIRECT LTD          |