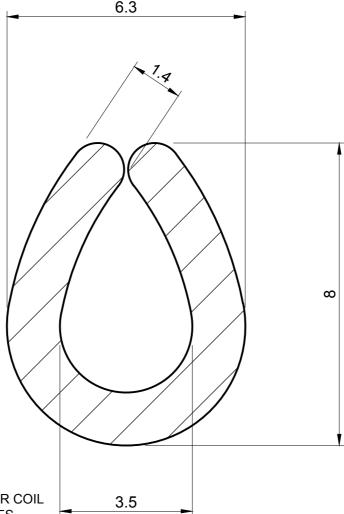

## SOLID EPDM U CHANNEL SECTION

U 49

**ACTUAL SIZE** 

## NOTE:

- 1. SOLD BY THE METRE OR COIL
- COIL LENGTH 50 METRES
- 3. WEIGHT 29 GRAMS PER METRE
- TO FIT A PANEL THICKNESS OF 2.5MM 4.5MM
- THIS IS A FLEXIBLE COMPONENT THEREFORE OVERALL DIMENSIONS ARE APPROXIMATE

DIMENSIONS IN MM

©SEALS + DIRECT LTD