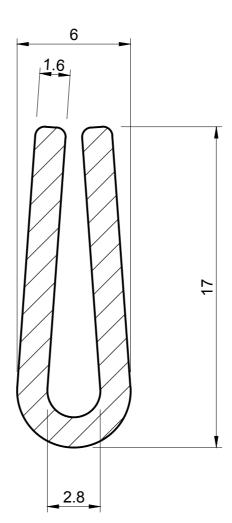

## SOLID EPDM U SECTION

U 48

**ACTUAL SIZE** 

## NOTE:

- 1. SOLD BY THE METRE OR COIL
- **COIL LENGTH 50 METRES**
- WEIGHT 82 GRAMS PER METRE
- TO FIT A PANEL THICKNESS OF 1.5MM 2.5MM
- THIS IS A FLEXIBLE COMPONENT THEREFORE OVERALL DIMENSIONS ARE APPROXIMATE

MATERIAL (REFER TO OUR DATA SHEET FOR FULL TECHNICAL DATA) BLACK EPDM 65° SHORE A

**TOLERANCE** TO BS 3734 CLASS E3 ISSUE DATE 09.03.17

**SCALE** 

**PROJECTION** 

**DIMENSIONS IN MM** 

©SEALS + DIRECT LTD