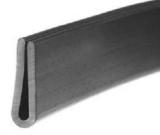

## SOLID EPDM U SECTION

U 48

**ACTUAL SIZE** 

## NOTE:

- 1. SOLD BY THE METRE OR COIL
- **COIL LENGTH 50 METRES**
- WEIGHT 82 GRAMS PER METRE
- TO FIT A PANEL THICKNESS OF 1.5MM 2.5MM
- THIS IS A FLEXIBLE COMPONENT THEREFORE OVERALL DIMENSIONS ARE APPROXIMATE