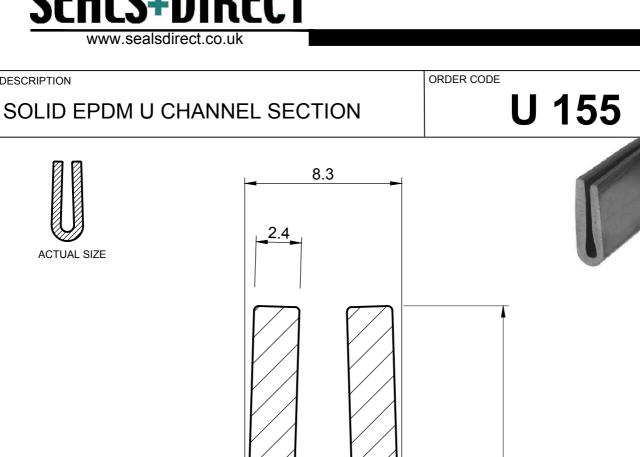

## **SEALS+DIRECT**

ACTUAL SIZE

5

SOLD BY THE METRE OR COIL 1.

- 2. **COIL LENGTH 50 METRES**
- 3. WEIGHT 157 GRAMS PER METRE
- 4. TO FIT A PANEL THICKNESS OF 3.0MM - 3.5MM
- 5. THIS IS A FLEXIBLE COMPONENT THEREFORE
- OVERALL DIMENSIONS ARE APPROXIMATE

| MATERIAL (REFER TO OUR DATA SHEET FOR FULL TECHNICAL DATA)<br>BLACK EPDM 65° SHORE A | TOLERANCE<br>TO BS 3734 CLASS E3 | ISSUE DATE<br>04.11.16 |
|--------------------------------------------------------------------------------------|----------------------------------|------------------------|
| Seals + Direct Ltd                                                                   |                                  | <sup>SCALE</sup> 5:1   |
| Unit 6, Milton Business Centre, Wick Drive, New Milton, Hants, BH25 6RH              |                                  | PROJECTION             |