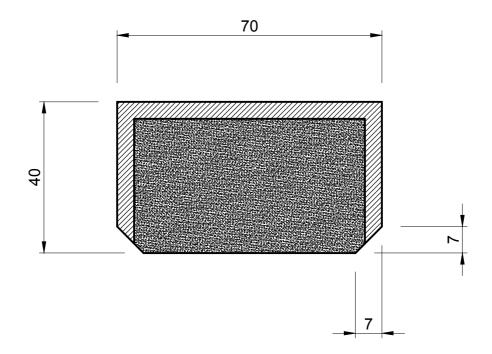

#### NOTE:

- 1. SOLD AS A COIL
- 2. COIL LENGTH 10 METRES
- 3. WEIGHT 2600 GRAMS PER METRE
- 4. THIS IS A FLEXIBLE COMPONENT THEREFORE OVERALL DIMENSIONS ARE APPROXIMATE

NATURAL-SBR & NEOPRENE BLEND OUTER SKIN, NATURAL RUBBER OPEN CELL CORE

OVERALL DIMENSIONS ARE APPROXIMATE

MATERIAL (REFER TO OUR DATA SHEET FOR FULL TECHNICAL DATA)

TO BS 3734 CLASS E3

ISSUE DATE

05.01.17

**DIMENSIONS IN MM** 

©SEALS + DIRECT LTD