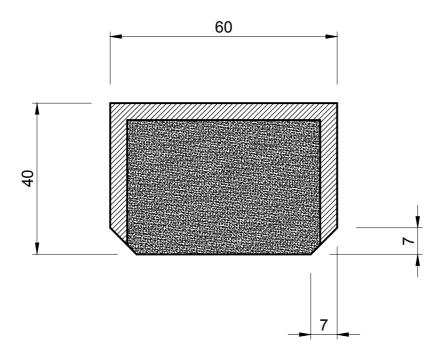

OVERALL DIMENSIONS ARE APPROXIMATE

MATERIAL (REFER TO OUR DATA SHEET FOR FULL TECHNICAL DATA)

TO BS 3734 CLASS E3

ISSUE DATE

05.01.17

**PROJECTION** 

**DIMENSIONS IN MM** 

©SEALS + DIRECT LTD