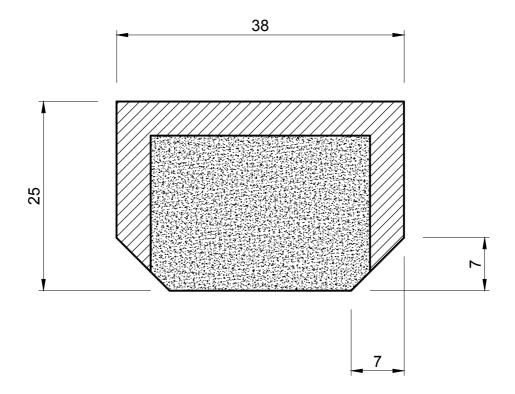

## WATERTIGHT DOOR AND HATCH SEAL

**WDHS 3747** 

## NOTE:

- 1. SOLD AS A COIL
- 2. COIL LENGTH 10 METRES
- 3. WEIGHT 900 GRAMS PER METRE
- 4. THIS IS A FLEXIBLE COMPONENT THEREFORE OVERALL DIMENSIONS ARE APPROXIMATE

MATERIAL (REFER TO OUR DATA SHEET FOR FULL TECHNICAL DATA)
NATURAL-SBR & NEOPRENE BLEND OUTER SKIN, NATURAL RUBBER OPEN CELL CORE

DIMENSIONS IN MM

©SEALS + DIRECT LTD