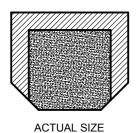

#### NOTE:

- SOLD AS A COIL 1.
- 2. **COIL LENGTH 10 METRES**
- 3. WEIGHT 700 GRAMS PER METRE
- THIS IS A FLEXIBLE COMPONENT THEREFORE OVERALL DIMENSIONS ARE APPROXIMATE

MATERIAL (REFER TO OUR DATA SHEET FOR FULL TECHNICAL DATA) NATURAL-SBR & NEOPRENE BLEND OUTER SKIN, NATURAL RUBBER OPEN CELL CORE

**DIMENSIONS IN MM** 

©SEALS + DIRECT LTD

This information and our technical advice, whether verbal, in writing or by way of trials, is given in good faith but without warranty. This also applies where proprietary rights are involved. Our advice does not release you from the obligations to check its validity and to test our products as to their suitability for the intended use. The storage, application and use of our products are beyond our control and, therefore, entirely your own responsibility. Our products are sold in accordance with our General Conditions of Sale. The information contained within this drawing is subject to change without notice.