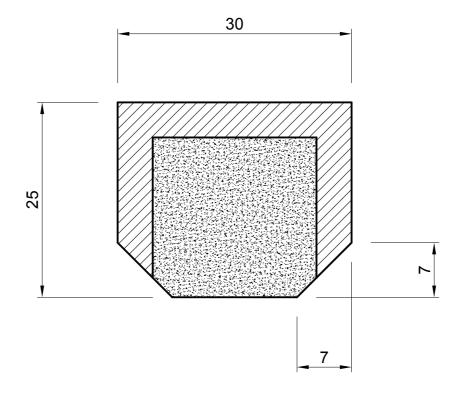

#### NOTE:

- SOLD AS A COIL 1.
- 2. **COIL LENGTH 10 METRES**
- 3. WEIGHT 700 GRAMS PER METRE
- THIS IS A FLEXIBLE COMPONENT THEREFORE OVERALL DIMENSIONS ARE APPROXIMATE

MATERIAL (REFER TO OUR DATA SHEET FOR FULL TECHNICAL DATA) NATURAL-SBR & NEOPRENE BLEND OUTER SKIN, NATURAL RUBBER OPEN CELL CORE

**TOLERANCE** TO BS 3734 CLASS E3 ISSUE DATE

**SCALE** 

28.11.18

**DIMENSIONS IN MM** 

©SEALS + DIRECT LTD

This information and our technical advice, whether verbal, in writing or by way of trials, is given in good faith but without warranty. This also applies where proprietary rights are involved. Our advice does not release you from the obligations to check its validity and to test our products as to their suitability for the intended use. The storage, application and use of our products are beyond our control and, therefore, entirely your own responsibility. Our products are sold in accordance with our General Conditions of Sale. The information contained within this drawing is subject to change without notice.