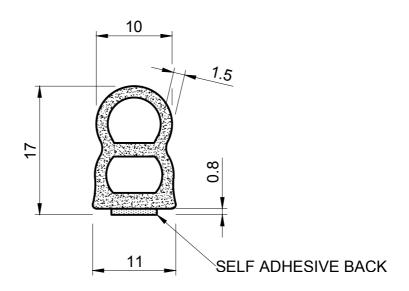

## EXPANDED EPDM DOUBLE BULB S/A

**SRS 4073** 

## NOTES:

- 1. SOLD BY THE METRE OR COIL
- 2. COIL LENGTH 50 METRES
- 3. WEIGHT 90 GRAMS PER METRE
- THIS IS A FLEXIBLE COMPONENT THEREFORE OVERALL DIMENSIONS ARE APPROXIMATE

| MATERIAL (REFER TO OUR DATA SHEET FOR FULL TECHNICAL DATA) |
|------------------------------------------------------------|
| BLACK EXPANDED EPDM SPONGE S/A                             |

**DIMENSIONS IN MM** 

©SEALS + DIRECT LTD