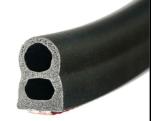

## EXPANDED EPDM DOUBLE BULB S/A

**SRS 4073** 

## NOTES:

- 1. SOLD BY THE METRE OR COIL
- 2. COIL LENGTH 50 METRES
- 3. WEIGHT 90 GRAMS PER METRE
- THIS IS A FLEXIBLE COMPONENT THEREFORE OVERALL DIMENSIONS ARE APPROXIMATE

| MATERIAL (REFER TO OUR DATA SHEET FOR FULL TECHNICAL DATA) |
|------------------------------------------------------------|
| BLACK EXPANDED EPDM SPONGE S/A                             |