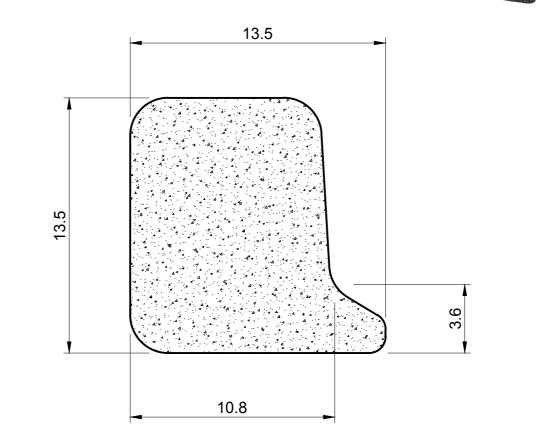

## **SRS 1901**

ACTUAL SIZE

## NOTE:

- SOLD BY THE METRE OR COIL 1.
- 2. **COIL LENGTH 50 METRES**
- WEIGHT 95 GRAMS PER METRE 3.
- THIS IS A FLEXIBLE COMPONENT THEREFORE 4. OVERALL DIMENSIONS ARE APPROXIMATE

| MATERIAL (REFER TO OUR DATA SHEET FOR FULL TECHNICAL DATA)<br>BLACK EXPANDED EPDM SPONGE                                                                                                                                                                                                                                                                                                                                                                                                                                                                                                                                                     | TOLERANCE<br>TO BS 3734 CLASS E3 | ISSUE DATE<br>16.11.16 |
|----------------------------------------------------------------------------------------------------------------------------------------------------------------------------------------------------------------------------------------------------------------------------------------------------------------------------------------------------------------------------------------------------------------------------------------------------------------------------------------------------------------------------------------------------------------------------------------------------------------------------------------------|----------------------------------|------------------------|
| Seals + Direct Ltd<br>Unit 6, Milton Business Centre, Wick Drive, New Milton, Hants, BH25 6RH                                                                                                                                                                                                                                                                                                                                                                                                                                                                                                                                                |                                  | <sup>SCALE</sup> 5:1   |
|                                                                                                                                                                                                                                                                                                                                                                                                                                                                                                                                                                                                                                              |                                  | PROJECTION             |
| <b>Tel</b> : 01425 617722 <b>Fax</b> : 01425 610967 <b>E-mail</b> : sales@sealsplusdirect.co.uk<br>Reg. No 4989100                                                                                                                                                                                                                                                                                                                                                                                                                                                                                                                           |                                  | $\bigoplus - \square$  |
| This information and our technical advice, whether verbal, in writing or by way of trials, is given in good faith but without warranty. This also applies where proprietary rights are involved. Our advice does not release you from the obligations to check its validity and to test our products as to their suitability for the intended use. The storage, application and use of our products are beyond our control and, therefore, entirely your own responsibility. Our products are sold in accordance without no General Conditions of Sale. The information contained within this drawing is subject to change without no trice. |                                  | DIMENSIONS IN MM       |
|                                                                                                                                                                                                                                                                                                                                                                                                                                                                                                                                                                                                                                              |                                  | ©SEALS + DIRECT LTD    |