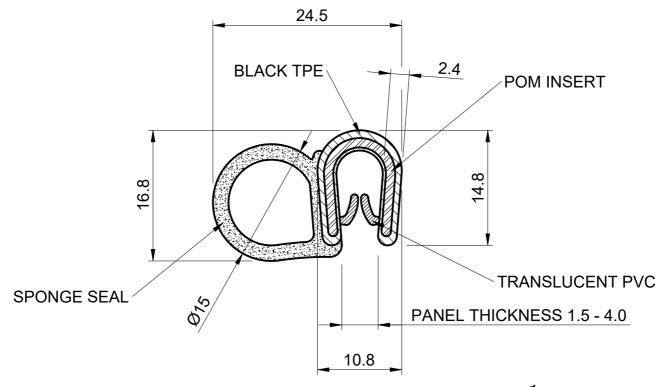

## **SEALS+DIRECT**

www.sealsdirect.co.uk

DESCRIPTION

CLIP ON EDGE TRIM WITH SIDE SEAL AND PLASTIC INSERT

ORDER CODE

**ETSP 3957** 

## NOTE:

- SOLD BY THE METRE OR COIL 1.
- 2. **COIL LENGTH 50 METRES**
- WEIGHT 210 GRAMS PER METRE
- THIS IS A FLEXIBLE COMPONENT THEREFORE **OVERALL DIMENSIONS ARE APPROXIMATE**

| MATERIAL (REFER TO OUR DATA SHEET FOR FULL TECHNICAL DATA) |
|------------------------------------------------------------|
| TPE 65° SHORE A, POM INSERT 75° SHORE A                    |

**TOLERANCE TO BS 3734 CLASS E3**  ISSUE DATE 01.09.20