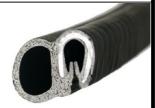

## **SEALS+DIRECT**

www.sealsdirect.co.uk

DESCRIPTION

CLIP ON EDGE TRIM WITH SIDE SEAL AND PLASTIC INSERT

ORDER CODE

**ETSP 3957** 