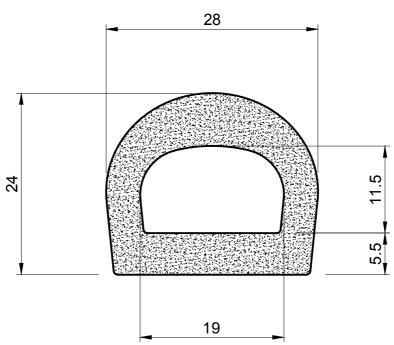

## SPONGE RUBBER HOLLOW D SECTION

**SRS 1886** 

## NOTE:

- 1. SOLD BY THE METRE OR COIL
- 2. COIL LENGTH 30 METRES
- 3. WEIGHT 248 GRAMS PER METRE
- 4. THIS IS A FLEXIBLE COMPONENT THEREFORE OVERALL DIMENSIONS ARE APPROXIMATE

| MATERIAL (REFER TO OUR DATA SHEET FOR FULL TECHNIC | CAL DATA) |
|----------------------------------------------------|-----------|
| BLACK EXPANDED EPDM SPONGE                         |           |

TO BS 3734 CLASS E3

13.12.16

DIMENSIONS IN MM

©SEALS + DIRECT LTD